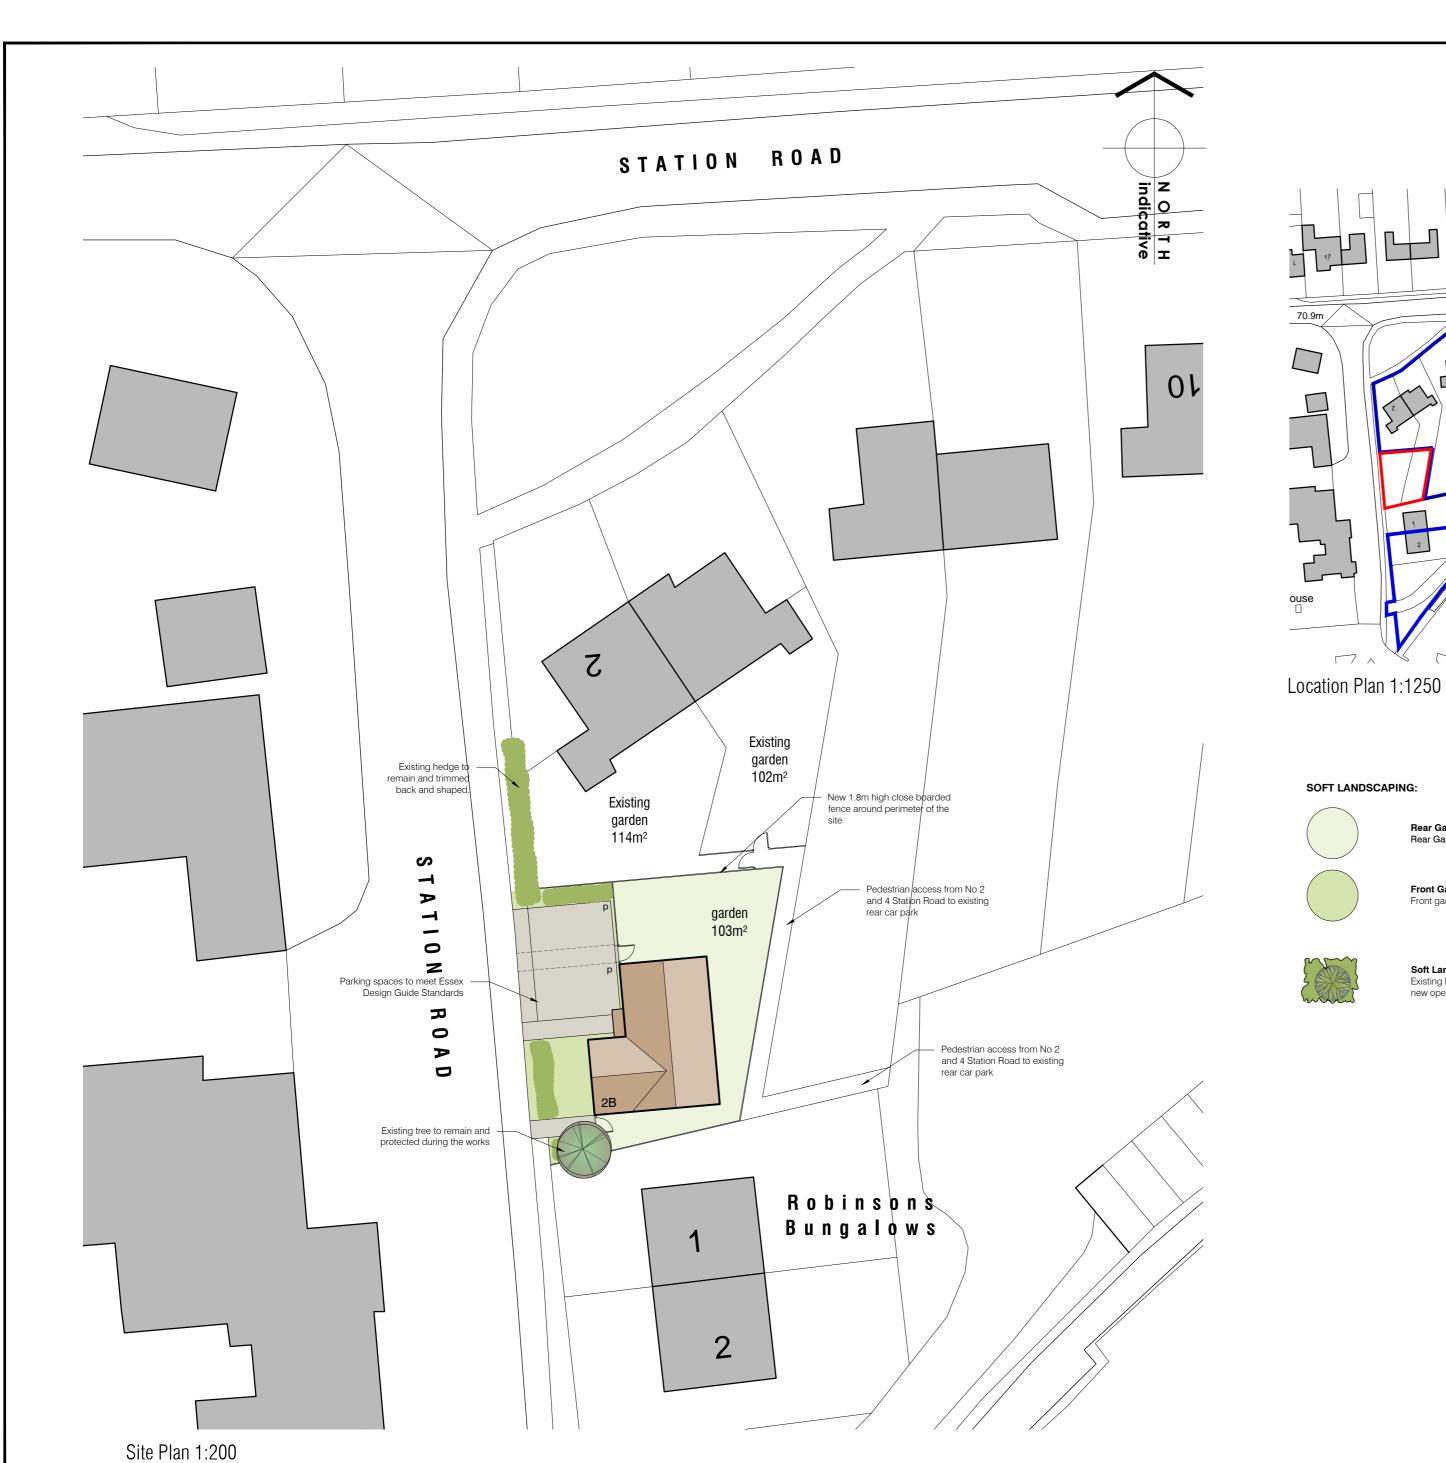

Rear Garden Rear Gardens to be turfed

scale 1:1250

Front Garden Front garden to be turfed.

**Soft Landscaping / Planting**Existing hedge planting to remain and cut back with new opening formed with approval of Local Authority. DO NOT SCALE FROM THIS DRAWING

## The Design Partnership

The Design Partnership (Ely) Ltd Claremont House, Chatteris
Cambridgeshire PE16 6AG

Tel: 01354 693111

Job Title

Proposed New Bungalow Land rear of 2-4 Station Road Wendens Ambo for **Uttlesford District Council** 

Drawing Title

Outline Planning Application Indicative Site Plan

Dwg. No.
UDC-704-OUT Jan 16 as shown

The Design Partnership©