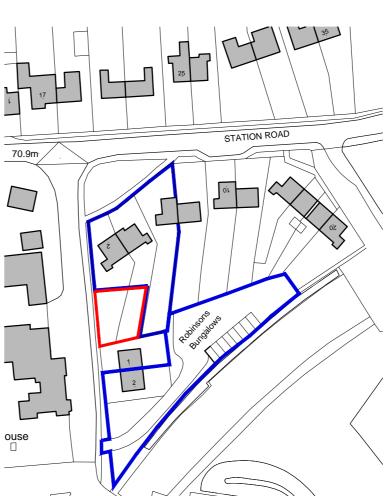

## The Design Partnership

The Design Partnership (Ely) Ltd Claremont House, Chatteris
Cambridgeshire PE16 6AG

Tel: 01354 693111

Job Title

Proposed New Bungalow Land rear of 2-4 Station Road Wendens Ambo for **Uttlesford District Council** 

Drawing Title

Outline Planning Application Indicative Site Plan

Dwg. No.
UDC-704-OUT Jan 16 as shown

The Design Partnership©